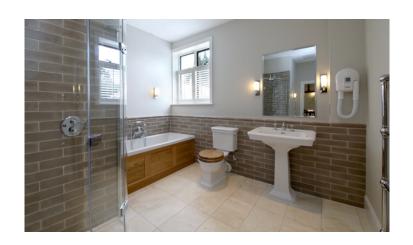

## Tangley Mere Chilworth

Extensive refurbishment and extensions to a house originally constructed in 1850's, these works were undertaken for the homeowner.

The works comprised a full strip out and structural alterations, the roof was totally stripped and then re-covered, new windows and doors were installed throughout. A new kitchen and orangery extension complete with zinc roof was added. Several existing features were carefully restored, new modern mechanical & electrical services were installed throughout. Also, extensive external works were undertaken, including a large new raised terrace.

Set within extensive grounds in the Surrey Hills this eclectic house showcases beautiful period features and is testament to the client's commitment to preserving it's original character.