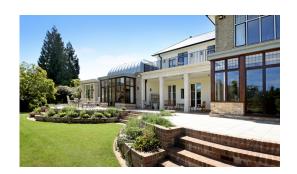

## Tangley Mere Chilworth

Extensive refurbishment and extensions to a house originally constructed in 1850's, these works were undertaken for the homeowner.

The works comprised a full strip out and structural alterations, the roof was totally stripped and then re-covered, new windows and doors were installed throughout. A new kitchen and orangery extension complete with zinc roof was added. Several existing features were carefully restored, new modern mechanical & electrical services were installed throughout. Also, extensive external works were undertaken, including a large new raised terrace.

Set within extensive grounds in the Surrey Hills this eclectic house showcases beautiful period features and is testament to the client's commitment to preserving it's original character.