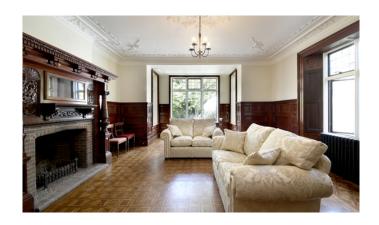

## Tangley Mere Chilworth

Extensive refurbishment and extensions to a house originally constructed in 1850's, these works were undertaken for the homeowner.

The works comprised a full strip out and structural alterations, the roof was totally stripped and then re-covered, new windows and doors were installed throughout. A new kitchen and orangery extension complete with zinc roof was added. Several existing features were carefully restored, new modern mechanical & electrical services were installed throughout. Also, extensive external works were undertaken, including a large new raised terrace.

Set within extensive grounds in the Surrey Hills this eclectic house showcases beautiful period features and is testament to the client's commitment to preserving it's original character.