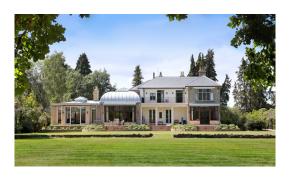

## Tangley Mere Chilworth

Extensive refurbishment and extensions to a house originally constructed in 1850's, these works were undertaken for the homeowner.

The works comprised a full strip out and structural alterations, the roof was totally stripped and then re-covered, new windows and doors were installed throughout. A new kitchen and orangery extension complete with zinc roof was added. Several existing features were carefully restored, new modern mechanical & electrical services were installed throughout. Also, extensive external works were undertaken, including a large new raised terrace.

Set within extensive grounds in the Surrey Hills this eclectic house showcases beautiful period features and is testament to the client's commitment to preserving it's original character.