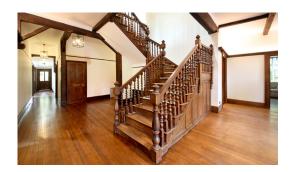

## Tangley Mere Chilworth

Extensive refurbishment and extensions to a house originally constructed in 1850's, these works were undertaken for the homeowner.

The works comprised a full strip out and structural alterations, the roof was totally stripped and then re-covered, new windows and doors were installed throughout. A new kitchen and orangery extension complete with zinc roof was added. Several existing features were carefully restored, new modern mechanical & electrical services were installed throughout. Also, extensive external works were undertaken, including a large new raised terrace.

Set within extensive grounds in the Surrey Hills this eclectic house showcases beautiful period features and is testament to the client's commitment to preserving it's original character.