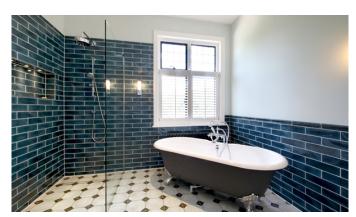

## Tangley Mere Chilworth

Extensive refurbishment and extensions to a house originally constructed in 1850's, these works were undertaken for the homeowner.

The works comprised a full strip out and structural alterations, the roof was totally stripped and then re-covered, new windows and doors were installed throughout. A new kitchen and orangery extension complete with zinc roof was added. Several existing features were carefully restored, new modern mechanical & electrical services were installed throughout. Also, extensive external works were undertaken, including a large new raised terrace.

Set within extensive grounds in the Surrey Hills this eclectic house showcases beautiful period features and is testament to the client's commitment to preserving it's original character.