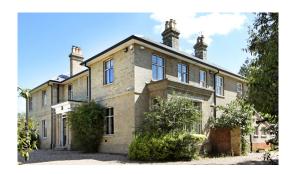

## Tangley Mere Chilworth

Extensive refurbishment and extensions to a house originally constructed in 1850's, these works were undertaken for the homeowner.

The works comprised a full strip out and structural alterations, the roof was totally stripped and then re-covered, new windows and doors were installed throughout. A new kitchen and orangery extension complete with zinc roof was added. Several existing features were carefully restored, new modern mechanical & electrical services were installed throughout. Also, extensive external works were undertaken, including a large new raised terrace.

Set within extensive grounds in the Surrey Hills this eclectic house showcases beautiful period features and is testament to the client's commitment to preserving it's original character.