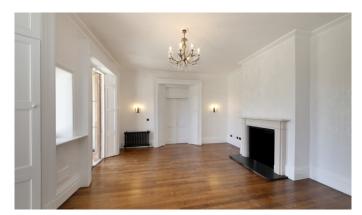

## Tangley Mere Chilworth

Extensive refurbishment and extensions to a house originally constructed in 1850's, these works were undertaken for the homeowner.

The works comprised a full strip out and structural alterations, the roof was totally stripped and then re-covered, new windows and doors were installed throughout. A new kitchen and orangery extension complete with zinc roof was added. Several existing features were carefully restored, new modern mechanical & electrical services were installed throughout. Also, extensive external works were undertaken, including a large new raised terrace.

Set within extensive grounds in the Surrey Hills this eclectic house showcases beautiful period features and is testament to the client's commitment to preserving it's original character.