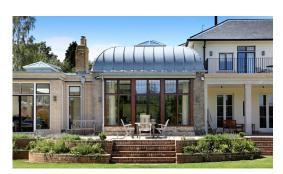

## Tangley Mere Chilworth

Extensive refurbishment and extensions to a house originally constructed in 1850's, these works were undertaken for the homeowner.

The works comprised a full strip out and structural alterations, the roof was totally stripped and then re-covered, new windows and doors were installed throughout. A new kitchen and orangery extension complete with zinc roof was added. Several existing features were carefully restored, new modern mechanical & electrical services were installed throughout. Also, extensive external works were undertaken, including a large new raised terrace.

Set within extensive grounds in the Surrey Hills this eclectic house showcases beautiful period features and is testament to the client's commitment to preserving it's original character.