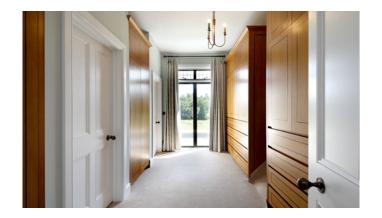

## Tangley Mere Chilworth

Extensive refurbishment and extensions to a house originally constructed in 1850's, these works were undertaken for the homeowner.

The works comprised a full strip out and structural alterations, the roof was totally stripped and then re-covered, new windows and doors were installed throughout. A new kitchen and orangery extension complete with zinc roof was added. Several existing features were carefully restored, new modern mechanical & electrical services were installed throughout. Also, extensive external works were undertaken, including a large new raised terrace.

Set within extensive grounds in the Surrey Hills this eclectic house showcases beautiful period features and is testament to the client's commitment to preserving it's original character.