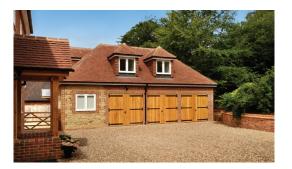

The construction process involved piled foundations, brick and block walls and solid concrete floors. Clay tiles were used for roof coverings and tile hanging. The detached garage includes living quarters above and was built using locally sourced natural stone.