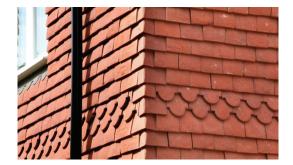

The construction process involved piled foundations, brick and block walls and solid concrete floors. Clay tiles were used for roof coverings and tile hanging. The detached garage includes living quarters above and was built using locally sourced natural stone.