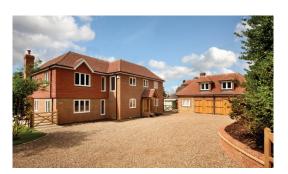

## St Mary's Cottage Shamley Green

The construction of a new build house and detached garage in Shamley Green which was carried out for the homeowner.

The client was keen to second fix and fit out himself. Our building team therefore built the structure, first fixed and plastered, then handed over to the client and his finishing team.

The construction process involved piled foundations, brick and block walls and solid concrete floors. Clay tiles were used for roof coverings and tile hanging. The detached garage includes living quarters above and was built using locally sourced natural stone.

The cottage is now a charming home, which nestles seamlessly into the Shamley Green countryside.