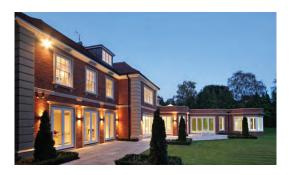

Crown Estate, Oxshott

The construction of a luxury 11,200 sq. ft. house situated within the exclusive Crown Estate - this new build was completed for a developer.

The development included the demolition of an existing house, piled foundations, traditional brick and block construction, solid concrete floors, stone features and clay roof tiles.

Standout features include the handmade timber windows and Poggenpohl kitchen. Also showcased is the latest in home automation in the form of a KNX system. This cutting edge technology controls all aspects of the house including air conditioning, underfloor heating, CCTV and audio visual.