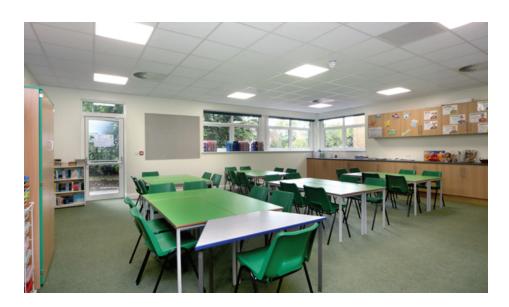

## Queen Eleanor's C of E Junior School

The construction of two single storey classroom blocks for this school in Guildford. We were appointed by the Good Shepherd Trust which represents The Diocese of Guildford.

Each of the classroom blocks contained two classrooms and a corridor area. The external works included drainage and soakaways, as well as enlargement of the staff parking area.

Wishing to minimise disruption, the contract duration was a concern for the school but concerns were allayed when our team duly delivered the project on programme and just in time for the new school year.