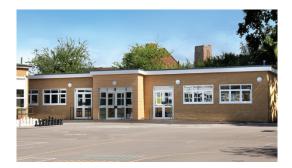

## Queen Eleanor's C of E Junior School

The construction of two single storey classroom blocks for this school in Guildford. We were appointed by the Good Shepherd Trust which represents The Diocese of Guildford.

Each of the classroom blocks contained two classrooms and a corridor area. The external works included drainage and soakaways, as well as enlargement of the staff parking area.

Wishing to minimise disruption, the contract duration was a concern for the school but concerns were allayed when our team duly delivered the project on programme and just in time for the new school year.