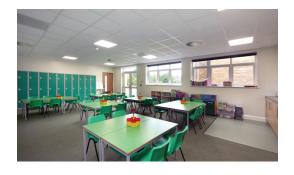

Each of the classroom blocks contained two classrooms and a corridor area. The external works included drainage and soakaways, as well as enlargement of the staff parking area.

Wishing to minimise disruption, the contract duration was a concern for the school but concerns were allayed when our team duly delivered the project on programme and just in time for the new school year.