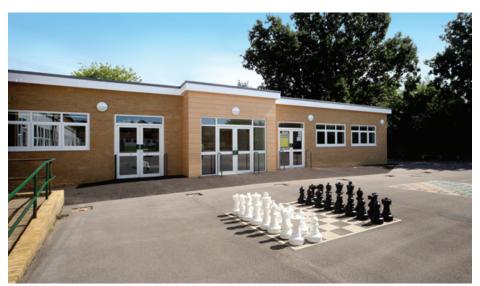

## Queen Eleanor's C of E Junior School

The construction of two single storey classroom blocks for this school in Guildford. We were appointed by the Good Shepherd Trust which represents The Diocese of Guildford.

Each of the classroom blocks contained two classrooms and a corridor area. The external works included drainage and soakaways, as well as enlargement of the staff parking area.

Wishing to minimise disruption, the contract duration was a concern for the school but concerns were allayed when our team duly delivered the project on programme and just in time for the new school year.