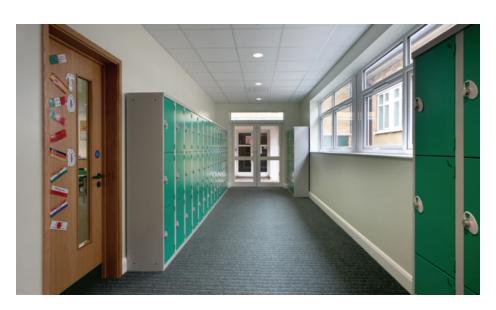

## Queen Eleanor's C of E Junior School

The construction of two single storey classroom blocks for this school in Guildford. We were appointed by the Good Shepherd Trust which represents The Diocese of Guildford.

Each of the classroom blocks contained two classrooms and a corridor area. The external works included drainage and soakaways, as well as enlargement of the staff parking area.

Wishing to minimise disruption, the contract duration was a concern for the school but concerns were allayed when our team duly delivered the project on programme and just in time for the new school year.