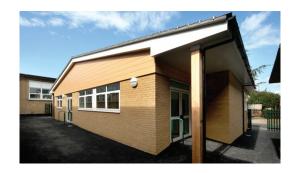

## Queen Eleanor's C of E Junior School

The construction of two single storey classroom blocks for this school in Guildford. We were appointed by the Good Shepherd Trust which represents The Diocese of Guildford.

Each of the classroom blocks contained two classrooms and a corridor area. The external works included drainage and soakaways, as well as enlargement of the staff parking area.

Wishing to minimise disruption, the contract duration was a concern for the school but concerns were allayed when our team duly delivered the project on programme and just in time for the new school year.