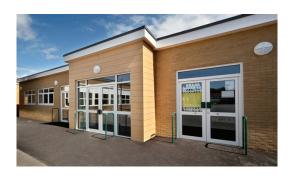

## Queen Eleanor's C of E Junior School

The construction of two single storey classroom blocks for this school in Guildford. We were appointed by the Good Shepherd Trust which represents The Diocese of Guildford.

Each of the classroom blocks contained two classrooms and a corridor area. The external works included drainage and soakaways, as well as enlargement of the staff parking area.

Wishing to minimise disruption, the contract duration was a concern for the school but concerns were allayed when our team duly delivered the project on programme and just in time for the new school year.