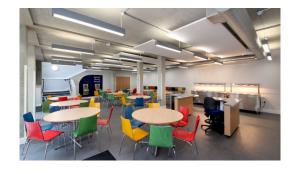

## **Dining Hall Extension**

Construction of a 2-storey restaurant extension, alterations/refurbishment to an existing single storey restaurant and servery complete with underfloor heating, lift and external works to outside seating areas.

The works commenced with the existing restaurant sealed off behind an insulated hoarding whilst the works proceeded outside. The new work involved piling, reinforced lower ground floor slab, concrete retaining walls, in-situ ground floor and columns and a steel frame to support the roof and walls. Works were completed up to the hoarding, which was then removed at the start of the summer holidays allowing the refurb of the existing to be completed ready for the new school year in September.