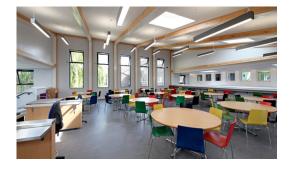

## **Dining Hall Extension**

Construction of a 2-storey restaurant extension, alterations/refurbishment to an existing single storey restaurant and servery complete with underfloor heating, lift and external works to outside seating areas.

The works commenced with the existing restaurant sealed off behind an insulated hoarding whilst the works proceeded outside. The new work involved piling, reinforced lower ground floor slab, concrete retaining walls, in-situ ground floor and columns and a steel frame to support the roof and walls. Works were completed up to the hoarding, which was then removed at the start of the summer holidays allowing the refurb of the existing to be completed ready for the new school year in September.