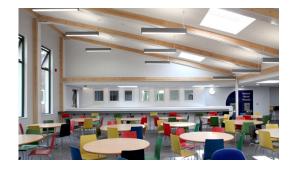

## **Dining Hall Extension**

Construction of a 2-storey restaurant extension, alterations/refurbishment to an existing single storey restaurant and servery complete with underfloor heating, lift and external works to outside seating areas.

The works commenced with the existing restaurant sealed off behind an insulated hoarding whilst the works proceeded outside. The new work involved piling, reinforced lower ground floor slab, concrete retaining walls, in-situ ground floor and columns and a steel frame to support the roof and walls. Works were completed up to the hoarding, which was then removed at the start of the summer holidays allowing the refurb of the existing to be completed ready for the new school year in September.