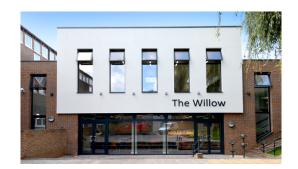

## **Dining Hall Extension**

Construction of a 2-storey restaurant extension, alterations/refurbishment to an existing single storey restaurant and servery complete with underfloor heating, lift and external works to outside seating areas.