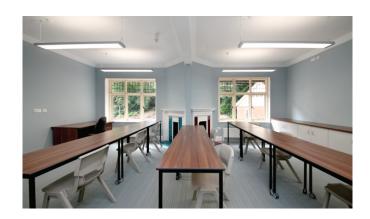

The project entailed the demolition of a 1930's extension, complete strip out and structural alterations to the existing building, whilst preserving and restoring many of the historical features. It was then completely refurbished and bought back to life. Original stain glass windows were restored along with fire places, staircases and wooden floors.

The new extension is a contemporary design adopting many modern building techniques, formed by a steel frame structure and clad with brickwork and zinc. The roof incorporates zinc clad fins, which house photovoltaic panels for renewable energy on one side and high level windows on the other. The extension has been fused to the existing building by a glass link, which helps promote clarity between old and new.