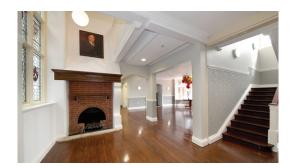

The project entailed the demolition of a 1930's extension, complete strip out and structural alterations to the existing building, whilst preserving and restoring many of the historical features. It was then completely refurbished and bought back to life. Original stain glass windows were restored along with fire places, staircases and wooden floors.