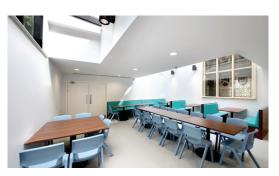

## Hindhead

The construction of a new school for 'Stepping Stones', an education centre for children with special needs. The project comprised the refurbishment of an existing Grade II listed house & coach house, as well as a significant new extension and associated external works. We were appointed by the DFN Charitable foundation, whom funded the new school.

The new extension is a contemporary design adopting many modern building techniques, formed by a steel frame structure and clad with brickwork and zinc. The roof incorporates zinc clad fins, which house photovoltaic panels for renewable energy on one side and high level windows on the other. The extension has been fused to the existing building by a glass link, which helps promote clarity between old and new.