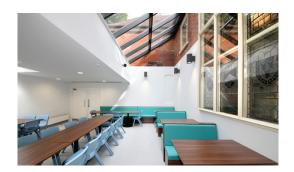

The new extension is a contemporary design adopting many modern building techniques, formed by a steel frame structure and clad with brickwork and zinc. The roof incorporates zinc clad fins, which house photovoltaic panels for renewable energy on one side and high level windows on the other. The extension has been fused to the existing building by a glass link, which helps promote clarity between old and new.