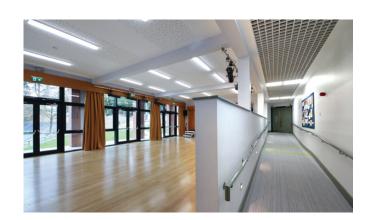

The project entailed the demolition of a 1930's extension, complete strip out and structural alterations to the existing building, whilst preserving and restoring many of the historical features. It was then completely refurbished and bought back to life. Original stain glass windows were restored along with fire places, staircases and wooden floors.

The new extension is a contemporary design adopting many modern building techniques, formed by a steel frame structure and clad with brickwork and zinc. The roof incorporates zinc clad fins, which house photovoltaic panels for renewable energy on one side and high level windows on the other. The extension has been fused to the existing building by a glass link, which helps promote clarity between old and new.