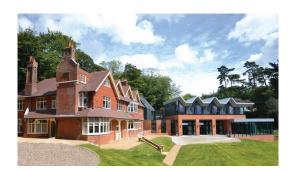

## Hindhead

The construction of a new school for 'Stepping Stones', an education centre for children with special needs. The project comprised the refurbishment of an existing Grade II listed house & coach house, as well as a significant new extension and associated external works. We were appointed by the DFN Charitable foundation, whom funded the new school.

The new extension is a contemporary design adopting many modern building techniques, formed by a steel frame structure and clad with brickwork and zinc. The roof incorporates zinc clad fins, which house photovoltaic panels for renewable energy on one side and high level windows on the other. The extension has been fused to the existing building by a glass link, which helps promote clarity between old and new.