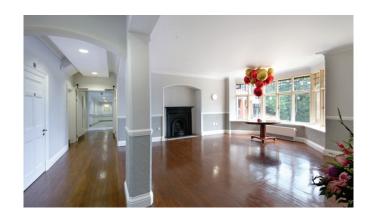

The existing building was originally built and lived in by Sir Arthur Conan Doyle and his wife. It was the place where he wrote some of his most notable novels, including 'The Hound of the Baskervilles'. When we arrived on site the building had been empty for approximately 10 years and was in a bad state of disrepair.

The project entailed the demolition of a 1930's extension, complete strip out and structural alterations to the existing building, whilst preserving and restoring many of the historical features. It was then completely refurbished and bought back to life. Original stain glass windows were restored along with fire places, staircases and wooden floors.