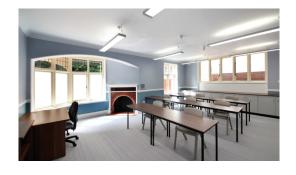

The project entailed the demolition of a 1930's extension, complete strip out and structural alterations to the existing building, whilst preserving and restoring many of the historical features. It was then completely refurbished and bought back to life. Original stain glass windows were restored along with fire places, staircases and wooden floors.