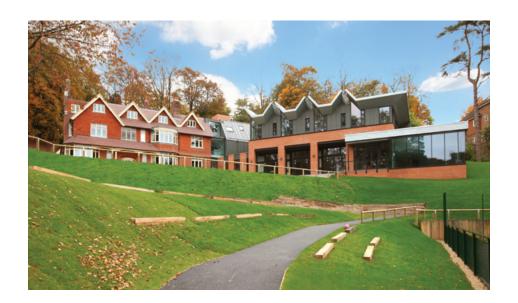

## Hindhead

The construction of a new school for 'Stepping Stones', an education centre for children with special needs. The project comprised the refurbishment of an existing Grade II listed house & coach house, as well as a significant new extension and associated external works. We were appointed by the DFN Charitable foundation, whom funded the new school.

The new extension is a contemporary design adopting many modern building techniques, formed by a steel frame structure and clad with brickwork and zinc. The roof incorporates zinc clad fins, which house photovoltaic panels for renewable energy on one side and high level windows on the other. The extension has been fused to the existing building by a glass link, which helps promote clarity between old and new.

Externally, we were tasked with creating new access roads and a car parking area, which is supported by a criblock retaining wall. In addition, a multi-use games area was constructed at the bottom of the site, with access paths designed to accommodate the students.